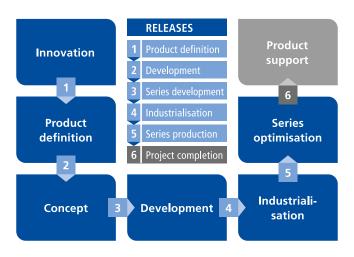

## PDP | PRODUCT DEVELOPMENT PROCESS

We successfully handle highly complex mechatronic system projects with the Product Development Process (PDP). It extends from the innovation idea to the start up of series production and integrates all relevant company-wide and area-wide parties in the creation of the product even before the start of the project. The PDP ensures comprehensive project control and high product quality by setting milestones and gates. Transparency and trust for the customer through involvement in the releases.

#### Your advantages

- Short time-to-market
- High product quality
- Reliable partner
- High transparency