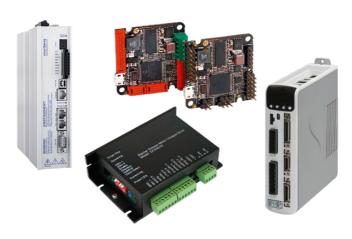

#### Standard drives

- Simple, fast configuration
- Particularly suitable for small and medium production runs
- Simple macro programming
- Perfect for sample, laboratory and test applications

#### Components

- DC motors
- BLDC motors
- Stepper motors
- Servo motors
- AC motors
- Couplings | Guides
- Nuts | Spindles
- Standard motor controllers